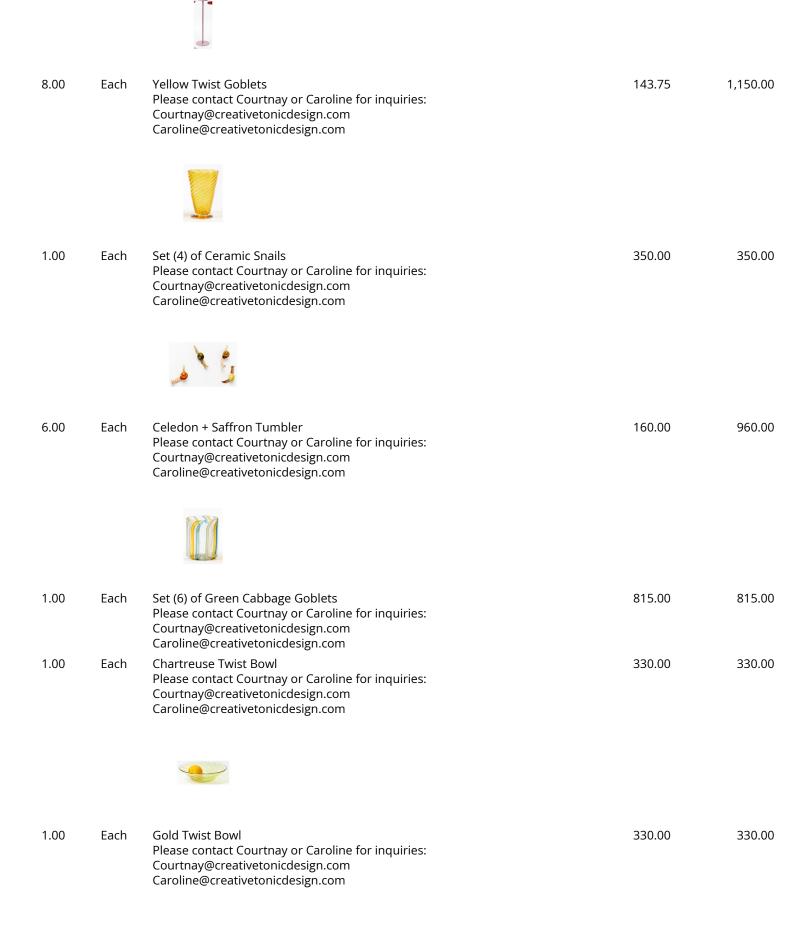

Kips Bay 2024 Shopping List

| Quantity | Unit | Description                                                                                                                                                      | Unit Price | <b>Total Price</b> |
|----------|------|------------------------------------------------------------------------------------------------------------------------------------------------------------------|------------|--------------------|
|          |      | Kitchen                                                                                                                                                          |            |                    |
| 1.00     | Each | Swan Bar Cart<br>Please contact Courtnay or Caroline for inquiries:<br>Courtnay@creativetonicdesign.com<br>Caroline@creativetonicdesign.com                      | 995.00     | 995.00             |
|          |      |                                                                                                                                                                  |            |                    |
| 1.00     | Each | Murano Palm Mirror<br>Please contact Courtnay or Caroline for inquiries:<br>Courtnay@creativetonicdesign.com<br>Caroline@creativetonicdesign.com                 | 6,400.00   | 6,400.00           |
|          |      |                                                                                                                                                                  |            |                    |
| 1.00     | Each | Silver Plate Snail + Ladybug Picks<br>Please contact Courtnay or Caroline for inquiries:<br>Courtnay@creativetonicdesign.com<br>Caroline@creativetonicdesign.com | 240.00     | 240.00             |